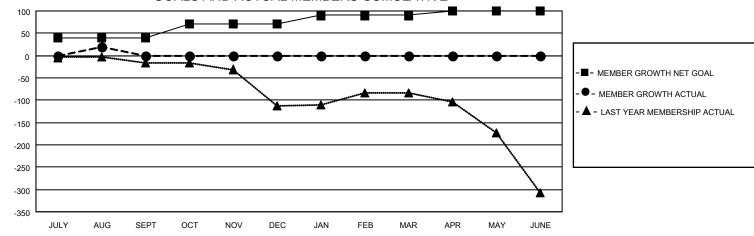

#### GOALS AND ACTUAL MEMBERS CUMULATIVE

| DROPPED CLUBS: 1 |    | 9 CLUBS OF 59 ADDED 1 OR MORE<br>NEW MEMBERS | GENDER DISTRIBUTION        |              |    |
|------------------|----|----------------------------------------------|----------------------------|--------------|----|
|                  |    | NEW MEMBERS                                  | MALE                       | 555 (44.98%) |    |
|                  |    |                                              | FEMALE                     | 679 (55.02%) |    |
| DROPPED MEMBERS  |    |                                              |                            | , ,          |    |
| DECEASED         | 0  | CLICK HERE FOR CUMULATIVE                    | TOTAL FAMILY UNIT MEMBERS  |              | 96 |
| CLUB CANCELLED   | 0  | MEMBERSHIP DATA                              | FAMILY MEMBERS PAYING HALF |              | 50 |
| OTHER            | 11 |                                              |                            |              | 53 |
| TOTAL            | 11 |                                              | DOLO                       |              |    |